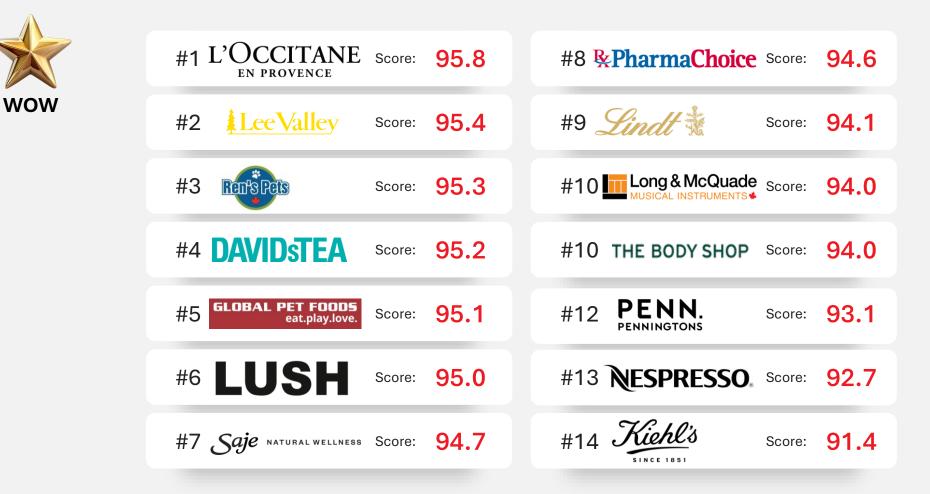

#### Overall ranking of all retailers 2025 (1/2) Ontario Market

wow

| # Ontai                                    | io Retailers 2025     | Index | # Ontario |
|--------------------------------------------|-----------------------|-------|-----------|
| 🔆 1                                        | L'Occitane            | 95.8  | 30        |
| 🤺 2                                        | Lee Valley Tools      | 95.4  | 33        |
| 🤺 3                                        | Ren's Pets            | 95.3  | 33        |
| 🤺 4                                        | DAVID's TEA           | 95.2  | 35        |
|                                            | Global Pet Foods      | 95.1  | 35        |
| 🤺 6                                        | Lush                  | 95.0  | 37        |
| ★    5      ★    6      ★    7      ★    8 | Saje Natural Wellness | 94.7  | 37        |
| 🤺 8                                        | PharmaChoice          | 94.6  | 37        |
| 🤺 9                                        | Lindt Chocolate Shop  | 94.1  | 40        |
| 10 🤺                                       | Long & McQuade        | 94.0  | 41        |
| 🤺 10                                       | The Body Shop         | 94.0  | 42        |
| 🤺 12                                       | Penningtons / PENN.   | 93.1  |           |
| 🤺 13                                       | Nespresso             | 92.7  | 43        |
| 🤺 14                                       | Kiehl's               | 91.4  | 44        |
| 15                                         | Nature's Emporium     | 89.6  | 45        |
| 16                                         | AESOP                 | 89.4  | 45        |
| 17                                         | Mac Cosmetics         | 89.2  | 47        |
| 18                                         | Bath & Body Works     | 88.6  | 48        |
| 18                                         | Samsung               | 88.6  | 49        |
| 20                                         | The Wine Shop         | 87.7  |           |
| 21                                         | Reitmans              | 87.1  | 50        |
| 21                                         | Jack & Jones          | 87.1  | 50        |
| 23                                         | Ontario Cannabis      | 86.7  | 52        |
|                                            | Store (OCS)           |       | 53        |
| 24                                         | The Wine Rack         | 86.6  | 53        |
| 25                                         | Lacoste               | 86.4  | 55        |
| 26                                         | Cabela's/Bass Pro     | 86.0  | 55        |
|                                            | shops                 |       | <u> </u>  |
| 27                                         | Healthy Planet        | 85.9  |           |
| 28                                         | % Arabica             | 85.4  | <u>59</u> |
| 29                                         | Lego                  | 84.7  | 60        |
| 30                                         | Chocolats Favoris     | 84.4  | 61        |
| 30                                         | M&M Food Market       | 84.4  | 62        |