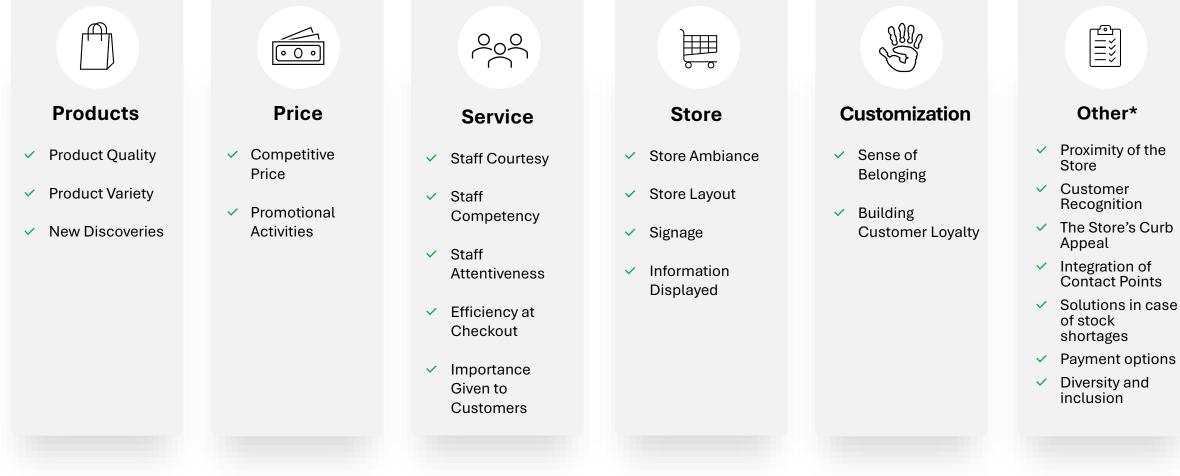

# The in-store WOW Index

The WOW Index is based on a store's performance on the **16 customer experience dimensions** related to products, price, service, store and customization taking into account the importance of each dimension in the store's line of business. The WOW Index is a number **between 0 and 100.** 