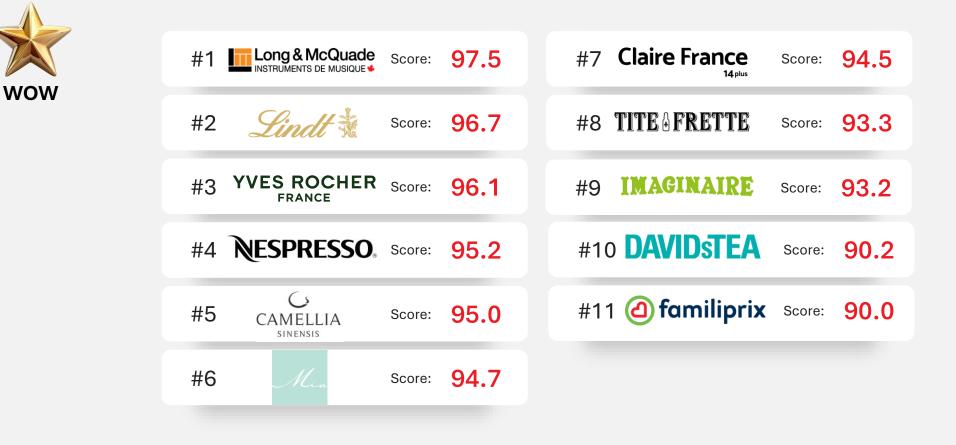

# The Best In-Store Experiences

In Quebec 2025

\*WOW Index of 90 and over.

Wow Leger

### Overall ranking of all retailers 2025 (1/2) Quebec Market

| # Quebec | Retailers 2025                      | WOW<br>Index |
|----------|-------------------------------------|--------------|
| 🌟 1      | Long & McQuade                      | 97.5         |
| 🤺 2      | Chocolats Lindt                     | 96.7         |
| 🤺 3      | Yves Rocher                         | 96.1         |
| 🤸 4      | Nespresso                           | 95.2         |
| 🤸 5      | Camellia Sinensis                   | 95.0         |
| 🤺 6      | MIA Bijoux                          | 94.7         |
| 🤸 7      | Claire France                       | 94.5         |
| 🤸 8      | Tite Frette                         | 93.3         |
| 🤺 9      | Imaginaire                          | 93.2         |
| 🤺 10     | Les Thés DavidsTea                  | 90.2         |
| ★ 11     | Familiprix                          | 90.0         |
| 12       | Laura                               | 89.8         |
| 12       | Le Grenier                          | 89.8         |
| 14       | Lush                                | 89.7         |
| 15       | Les aliments M&M                    | 89.5         |
| 16       | Bath & Body Works                   | 89.3         |
| 17       | Fruits & Passion                    | 89.2         |
| 18       | Lego                                | 89.0         |
| 18       | Marie Claire                        | 89.0         |
| 20       | Doyle Optométristes<br>et Opticiens | 88.3         |
| 21       | Le Pain dans les voiles             | 88.2         |
| 22       | Reitmans                            | 88.1         |
| 23       | Animo etc                           | 87.3         |
| 24       | Mondou                              | 87.0         |
| 24       | Boulangerie Ange                    | 87.0         |
| 26       | BonLook                             | 86.9         |
| 27       | Penningtons / PENN.                 | 86.8         |
| 28       | Iris                                | 86.7         |
| 29       | Chico                               | 86.3         |
| 30       | Popeye's Suppléments                | 85.7         |