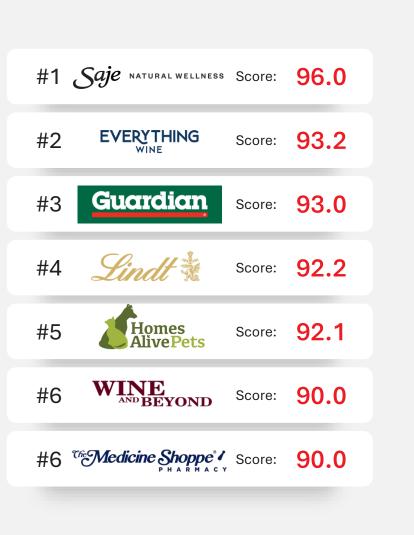

#### Specialty store

| $\bigstar$ | 1  | Saje Natural Wellness    | 96.0 |
|------------|----|--------------------------|------|
| $\bigstar$ | 4  | Lindt Chocolate Shop     | 92.2 |
|            | 8  | Purdys Chocolatier       | 89.1 |
|            | 8  | Rocky Mountain Chocolate | 89.1 |
|            | 15 | Nespresso                | 84.6 |
|            | 24 | Sephora                  | 77.7 |

#### Alcohol

| *          | 2  | Everything Wine       | 93.2 |
|------------|----|-----------------------|------|
| $\bigstar$ | 6  | Wine and Beyond       | 90.0 |
|            | 18 | Great Canadian Liquor | 82.2 |
|            | 27 | BC LIQUOR Stores      | 76.3 |
|            | 52 | Liquor Depot          | 68.1 |
| -          | 57 | Ace Liquor            | 65.7 |

#### Pharmacy

| *          | 3  | Guardian                     | 93.0 |
|------------|----|------------------------------|------|
| $\bigstar$ | 6  | The Medicine Shoppe Pharmacy | 90.0 |
| _          | 12 | Remedy'sRx                   | 87.6 |
| _          | 14 | I.D.A.                       | 85.9 |
|            | 34 | Pharmasave                   | 73.9 |
| -          | 40 | Rexall                       | 72.8 |
| _          | 59 | Shoppers Drug Mart           | 65.3 |

#### Pets

| * | 5  | Home Alive Pets  | 92.1 |
|---|----|------------------|------|
|   | 10 | Pet Valu         | 88.2 |
|   | 13 | Global Pet Foods | 86.1 |
|   | 30 | PetSmart         | 75.0 |
|   | 41 | Petland Canada   | 72.7 |
|   | 43 | Tisol            | 71.9 |