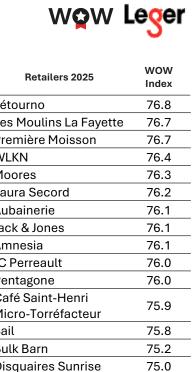

#### Pets

| 23  | Animo etc                 | 87.3 |
|-----|---------------------------|------|
| 24  | Mondou                    | 87.0 |
| 29  | Chico                     | 86.3 |
| 43  | Pitou Minou et compagnons | 83.6 |
| 94  | Létourno                  | 76.8 |
| 112 | Pattes & Griffes          | 74.6 |
|     |                           |      |